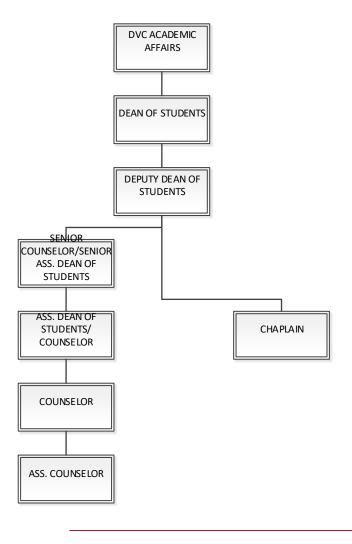

## 2. Dean of Students

#### Dean of Students Organisation Structure

### 2.1. Dean of Students

| 1. Background Information                                                                                                                                                                                                                                                                                                                                                                                                                                                                                                                                                                                                                                                                                                                                                                                                                                                                                                                                                                                                                                                                 |                     |                                |                                 |
|-------------------------------------------------------------------------------------------------------------------------------------------------------------------------------------------------------------------------------------------------------------------------------------------------------------------------------------------------------------------------------------------------------------------------------------------------------------------------------------------------------------------------------------------------------------------------------------------------------------------------------------------------------------------------------------------------------------------------------------------------------------------------------------------------------------------------------------------------------------------------------------------------------------------------------------------------------------------------------------------------------------------------------------------------------------------------------------------|---------------------|--------------------------------|---------------------------------|
| Job Title: Dean of Students                                                                                                                                                                                                                                                                                                                                                                                                                                                                                                                                                                                                                                                                                                                                                                                                                                                                                                                                                                                                                                                               | JOOUST/DOS/005      | Current Grade: 14              | No. of Posts: 1                 |
| <b>Institution:</b> Jaramogi Oginga Odinga University of Science and Technology                                                                                                                                                                                                                                                                                                                                                                                                                                                                                                                                                                                                                                                                                                                                                                                                                                                                                                                                                                                                           |                     | College/ School / Faculty: N/A |                                 |
| Directorate/Division: Academic A                                                                                                                                                                                                                                                                                                                                                                                                                                                                                                                                                                                                                                                                                                                                                                                                                                                                                                                                                                                                                                                          | ffairs              | Department/ Sectio             | <b>n/Unit:</b> Dean of Students |
| <b>Reports to:</b> Deputy Vice Chancellor                                                                                                                                                                                                                                                                                                                                                                                                                                                                                                                                                                                                                                                                                                                                                                                                                                                                                                                                                                                                                                                 | (Academic Affairs)  |                                |                                 |
| <ul> <li>Direct Reports:</li> <li>a) Deputy Dean of Students</li> <li>b) Senior Assistant Dean of Students</li> <li>c) Assistant Dean of Students</li> <li>d) Counsellor</li> </ul>                                                                                                                                                                                                                                                                                                                                                                                                                                                                                                                                                                                                                                                                                                                                                                                                                                                                                                       | 3                   | Indirect Reports:<br>N/A       |                                 |
| 2. Purpose of the Job:                                                                                                                                                                                                                                                                                                                                                                                                                                                                                                                                                                                                                                                                                                                                                                                                                                                                                                                                                                                                                                                                    |                     |                                |                                 |
| This position is responsible to oversee the administrative, counselling and disciplinary services to the university students in order to enhance a conducive environment for academic and professional development.                                                                                                                                                                                                                                                                                                                                                                                                                                                                                                                                                                                                                                                                                                                                                                                                                                                                       |                     |                                |                                 |
| 3. Main Responsibilities of the a                                                                                                                                                                                                                                                                                                                                                                                                                                                                                                                                                                                                                                                                                                                                                                                                                                                                                                                                                                                                                                                         | Job:                |                                |                                 |
| <b>Research and Scholarship Respo</b><br>N/A                                                                                                                                                                                                                                                                                                                                                                                                                                                                                                                                                                                                                                                                                                                                                                                                                                                                                                                                                                                                                                              | onsibilities:       |                                |                                 |
| Learning and Teaching Responsibilities:<br>N/A                                                                                                                                                                                                                                                                                                                                                                                                                                                                                                                                                                                                                                                                                                                                                                                                                                                                                                                                                                                                                                            |                     |                                |                                 |
| <b>Community Service and Outreac</b><br>N/A                                                                                                                                                                                                                                                                                                                                                                                                                                                                                                                                                                                                                                                                                                                                                                                                                                                                                                                                                                                                                                               | h Responsibilities: |                                |                                 |
| <ul> <li>Managerial Responsibilities:</li> <li>a) Develop and coordinate policies and procedures related to all student residences, student activities and oversee production of student Handbook and Newsletter to highlight experiences and challenges on student matters to aid them in knowledge development.</li> <li>b) Manage departments that provide student learning and development opportunities, community service and outreach, student activities, athletics, residential services, intramural and recreation and student leadership.</li> <li>c) Manage departments that provide student college-wide support services: student Union and Food services. Major events coordinator, student housing and judicial Affairs.</li> <li>d) Coordinate with other universities and community leaders in development and management of co-curricular learning and service opportunities.</li> <li>e) Organise and coordinate student leaders' leadership and management training to equip them with leadership and management skills for effective student leadership.</li> </ul> |                     |                                |                                 |